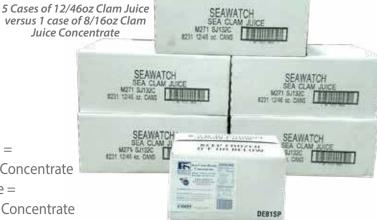

## **CONVERSION**

Single Strength Clam Juice =

14 parts water and 1 part Clam Juice Concentrate

Double Strength Clam Juice =

7.5 parts water and 1 part Clam Juice Concentrate

7.5 parts water and 1 part Clam Juice Concentrate
OR

1 gallon water – 128 Fl ounces combined with 2.5 Fl ounces of clam juice concentrate 5 gallons of water – 640 Fl ounces combined with 16 Fl ounces of clam juice concentrate

Clams...protein perfected