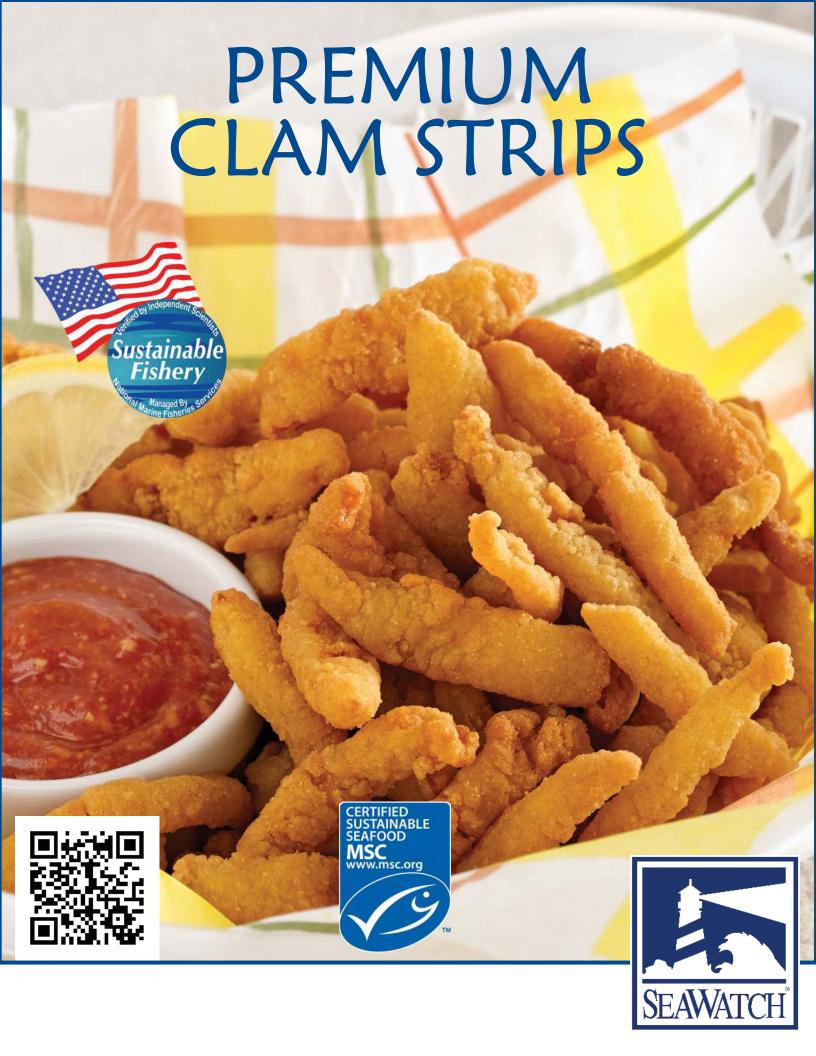

## SEA WATCH BREADED CLAM STRIPS

Sea Watch Breaded Clams Strips are our most popular processed clam product, made exclusively from the tongue of the Atlantic Surf Clam. Great alone or as an ingredient in other recipes.

**READY in 60 seconds!** 

KEEP FROZEN: until ready to use - do not refreeze.

COOK TO A MINIMUM, INTERNAL TEMPERATURE OF 160°F (71°C)

DEEP FRY: Place breaded clam strips in a deep fryer for 60 seconds at 350°F or until golden brown.