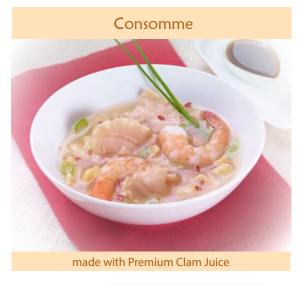

## Consommé

46 oz Sea Watch Clam Juice
 Tbsp Sesame Oil
 Tsp Soy Sauce
 Preferred Seafood Additions
 Sea Watch Chopped Clams
 Sea Watch Whole Ocean Clams

1 Tsp Thai Chili Paste Shrimp

1/4 Cup Green Onions, sliced on a bias Scallops or Whitefish

In sauce pot combine clam juice and chili paste and simmer. Add raw seafood simmer until cooked through. Add soy sauce and sesame oil stir to combine. Portion 8 oz of soup into 6 bowls and add cooked seafood in each. Garnish with the sliced onions before serving.