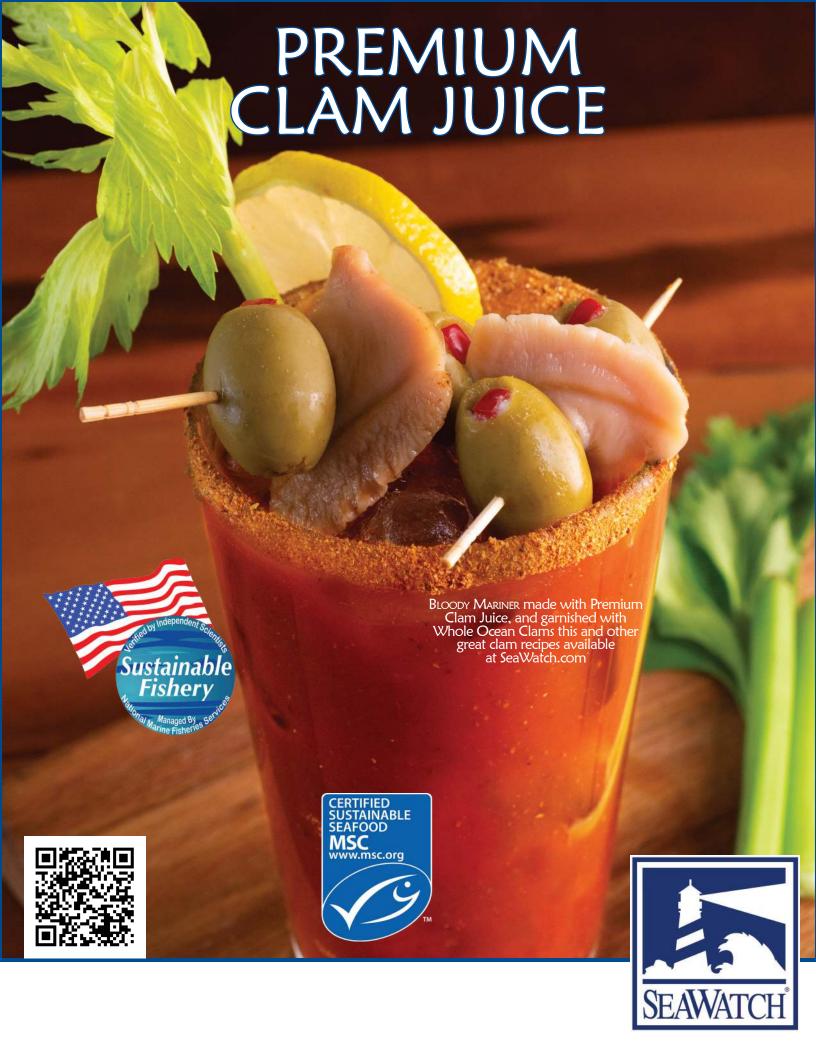

## **Bloody Mariner**

- 1 46 oz can of Sea Watch Clam Juice
- 146 oz can of Tomato Juice
- 1 Tbsp of Worcestershire Sauce
- 1 Tbsp of Old Bay Seasoning
- 1 Tbsp of fresh Horseradish
- 1 fresh Lemon (juiced)

Mix all ingredients together and let stand in refrigerator for at least 2 hours. Pour 6 ounces over ice, add a shot of vodka and garnish with a fresh stalk of celery. (Without the vodka it is a Bloody Shame)