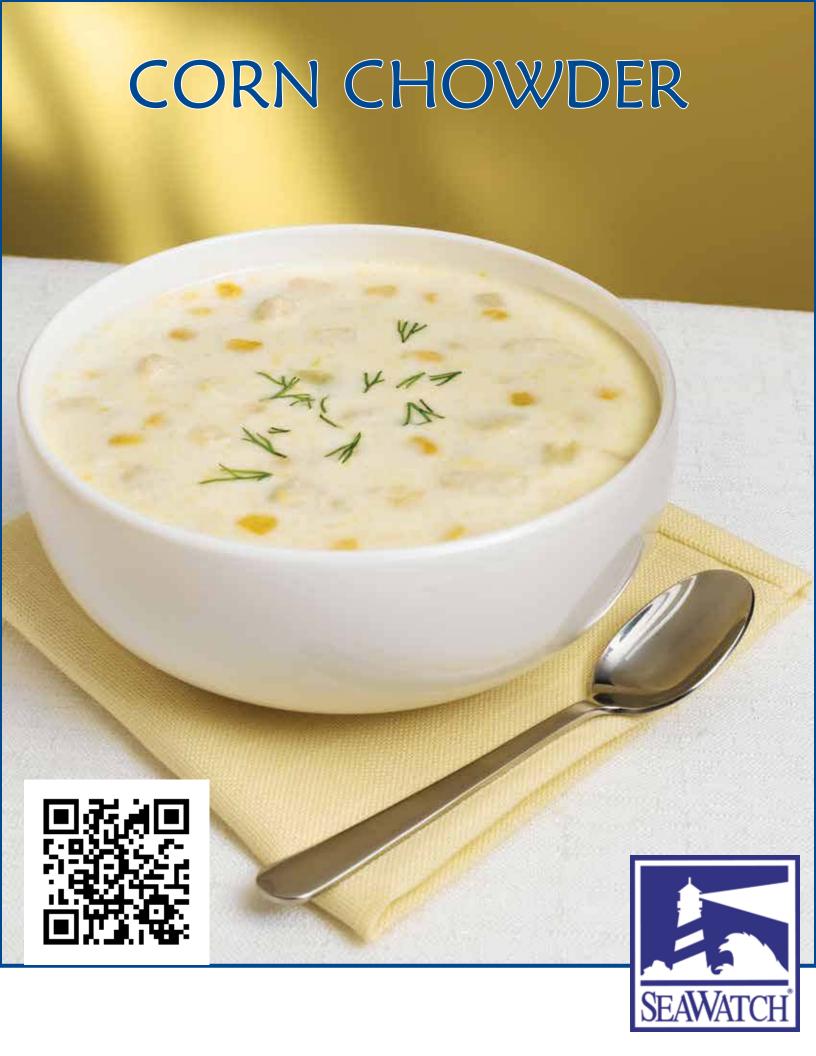

## SEA WATCH CORN CHOWDER

Sea Watch Corn Chowder is made with whole yellow kernels of corn, chopped potatoes, onions and butter blended with a mix of seasonings making Sea Watch original Corn Chowder rich and creamy. No MSG.

Easy to prepare & easy to store

Cost Efficient- .07¢ per oz.

**Superior Taste** 

Serve as an appetizer or entrée