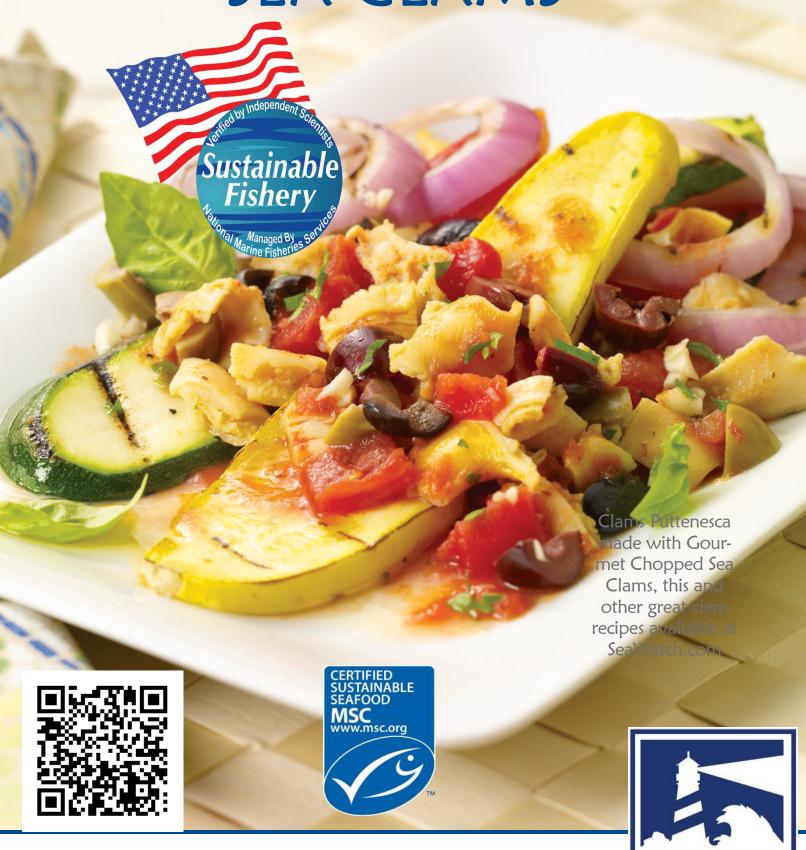

## SEA WATCH GOURMET CHOPPED SEA CLAMS

Sea Watch **Gourmet Chopped Sea Clams** are packed from only quality shell stock (Atlantic Surf Clams). Only 5% of the clams we produce are eligible for this product.

Unlike the industry standard, this product includes the tongue or "premium" portion of the clam. This meat is valued at a premium, but has two distinct advantages over the body meat which is used exclusively for other packs. This premium meat has a firmer texture and stands up better to the canning process. This means that the product has better identity; "bigger pieces." (It is possible to use less product and receive the same perceived value.)

The second and most important selling point is the fresh sweet concentrated broth that the product is packed in. This juice is extracted from the clams during the process. It is then concentrated, standardized, and used to top off each can. We think that the flavor is the best part! Compare the sweet flavor that this broth adds to your recipe to that of a clam base. The clam base can now be totally eliminated.