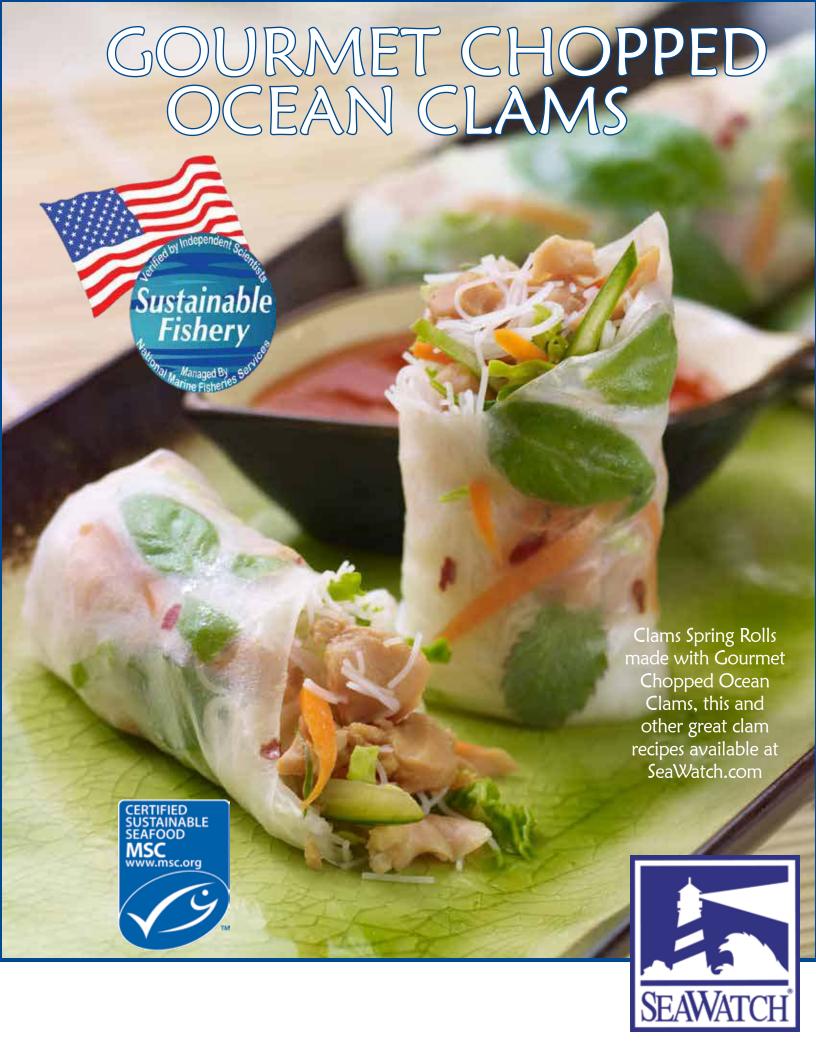

## SEA WATCH GOURMET CHOPPED OCEAN CLAMS

Sea Watch **Gourmet Chopped Ocean Clams** are packed from only quality shell stock (Arctica islandica "Ocean Quahog"). One 51oz can of Gourmet Chopped Ocean Clams contains approximately 65% large pieces. The robust tender Atlantic Ocean (Quahog) Clam is chopped to 5/8 inch, blanched and packed in a concentrated clam broth for great clam flavor. This product has the enhanced flavor without the increased sodium level.

The second and most important selling point is the fresh robust concentrated broth that the product is packed in. This juice is extracted from the clams during the process. It is then concentrated, standardized, and used to top off each can. We think that the flavor is the best part! Compare the hardy clam flavor that this broth adds to your recipe to that of a clam base. The clam base can now be totally eliminated.

**Greater Piece Identity** 

**Flavor Value** 

**Upgrade for Chowders and Sauces** 

Pennies more per serving

Our Clams have been under federal management since 1977 and is considered by many to be one of the best managed fisheries in the world.