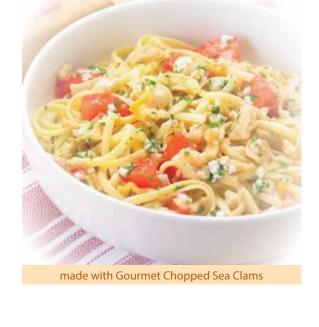

## SEA WATCH GOURMET CHOPPED SEA CLAMS

Sea Watch **Gourmet Chopped Sea Clams** are packed from only quality shell stock (Atlantic Surf Clams). Only 5% of the clams we produce are eligible for this product.

Unlike the industry standard, this product includes the tongue or "premium" portion of the clam. This meat is valued at a premium, but has two distinct advantages over the body meat which is used exclusively for other packs. This premium meat has a firmer texture and stands up better to the canning process. This means that the product has better identity; "bigger pieces." (It is possible to use less product and receive the same perceived value.)

The second and most important selling point is the fresh sweet concentrated broth that the product is packed in. This juice is extracted from the clams during the process. It is then concentrated, standardized, and used to top off each can. We think that the flavor is the best part! Compare the sweet flavor that this broth adds to your recipe to that of a clam base. The clam base can now be totally eliminated.