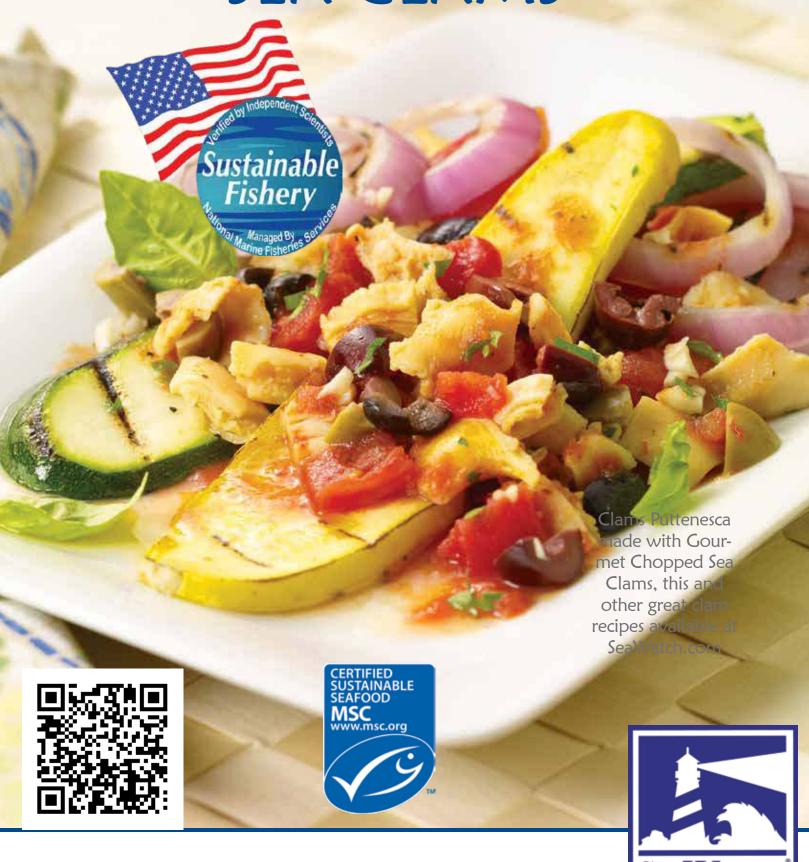

## SEA WATCH GOURMET CHOPPED SEA CLAMS

Sea Watch **Gourmet Chopped Sea Clams** are packed from only quality shell stock (Atlantic Surf Clams). Only 5% of the clams we produce are eligible for this product.

Unlike the industry standard, this product includes the tongue or "premium" portion of the clam. This meat is valued at a premium, but has two distinct advantages over the body meat which is used exclusively for other packs. This premium meat has a firmer texture and stands up better to the canning process. This means that the product has better identity; "bigger pieces." (It is possible to use less product and receive the same perceived value.)

The second and most important selling point is the fresh sweet concentrated broth that the product is packed in. This juice is extracted from the clams during the process. It is then concentrated, standardized, and used to top off each can. We think that the flavor is the best part! Compare the sweet flavor that this broth adds to your recipe to that of a clam base. The clam base can now be totally eliminated.