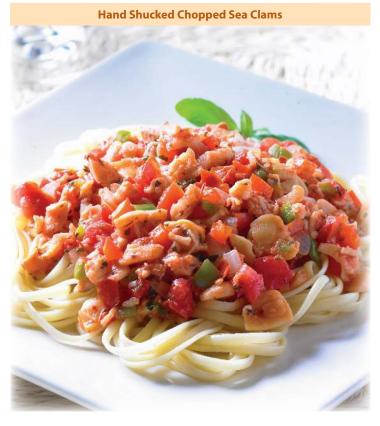

## SEA WATCH HAND SHUCKED SEA CLAMS

Sea Watch Hand Shucked Chopped Sea Clams are made from only the finest clams, Atlantic Surf Clams (sea clams). We hand shuck the clams, which allows all the natural juices and sweet flavor to remain in the clam until processing. Our Hand Shucked Chopped Sea Clams are truly the "next best to fresh". Select quality sea clams are chopped, washed, drained and then frozen to capture their freshness and flavor.

- All Natural
- 100% Domestic Meat!
- Clean Label
- Sustainable
- Raw must be cooked\*

Sea Watch Hand Shucked Sliced Sea Clam Strips are made from only the finest clams, Atlantic Surf Clams (sea clams). We hand shuck the clams, which allows all the natural juices and sweet flavor to remain in the clam until processing. The clams are then sliced to a thickness 5 times thicker than a standard clam strip. They will be tender, sweet and leave your customers wanting more.