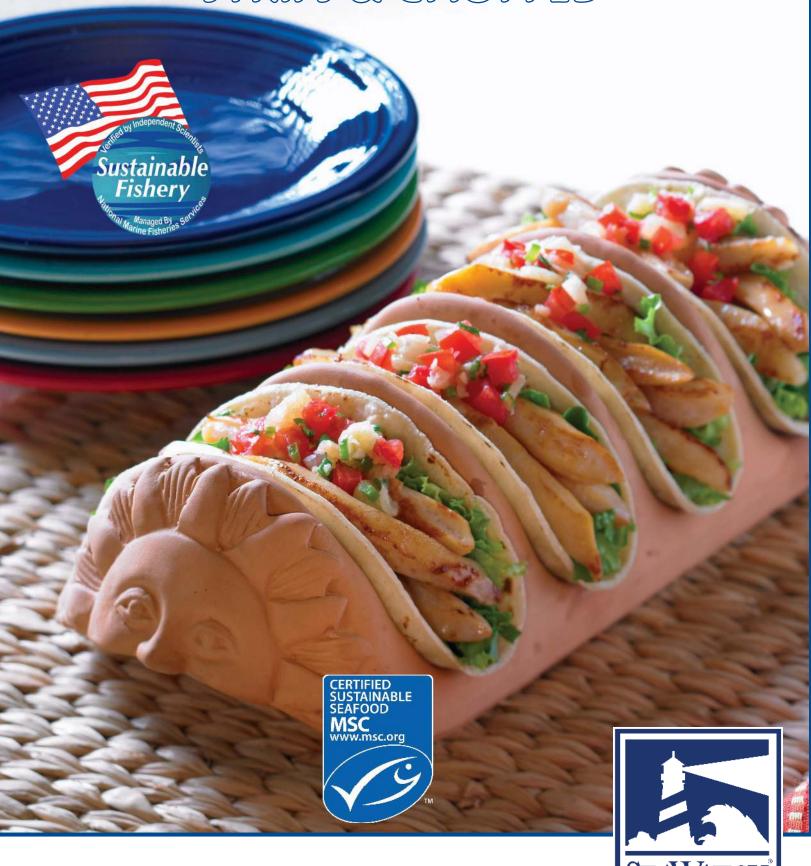

- All Natural
- 100% Domestic Meat!
- Clean Label
- Sustainable
- Raw must be cooked\*

Sea Watch Hand Shucked Sliced Sea Clam Strips are made from only the finest clams, Atlantic Surf Clams (sea clams). We hand shuck the clams, which allows all the natural juices and sweet flavor to remain in the clam until processing. The clams are then sliced to a thickness 5 times thicker than a standard clam strip. They will be tender, sweet and leave your customers wanting more.

**MSC Fishery Certification:** F-SCS-0098 Sea Watch MSC Chain of Custody Certification Number: MSC-C-55796

\*Raw Consumption Advisory: Consuming raw or undercooked shellfish may increase the risk of foodborne illness, especially for individuals with certain medical conditions.