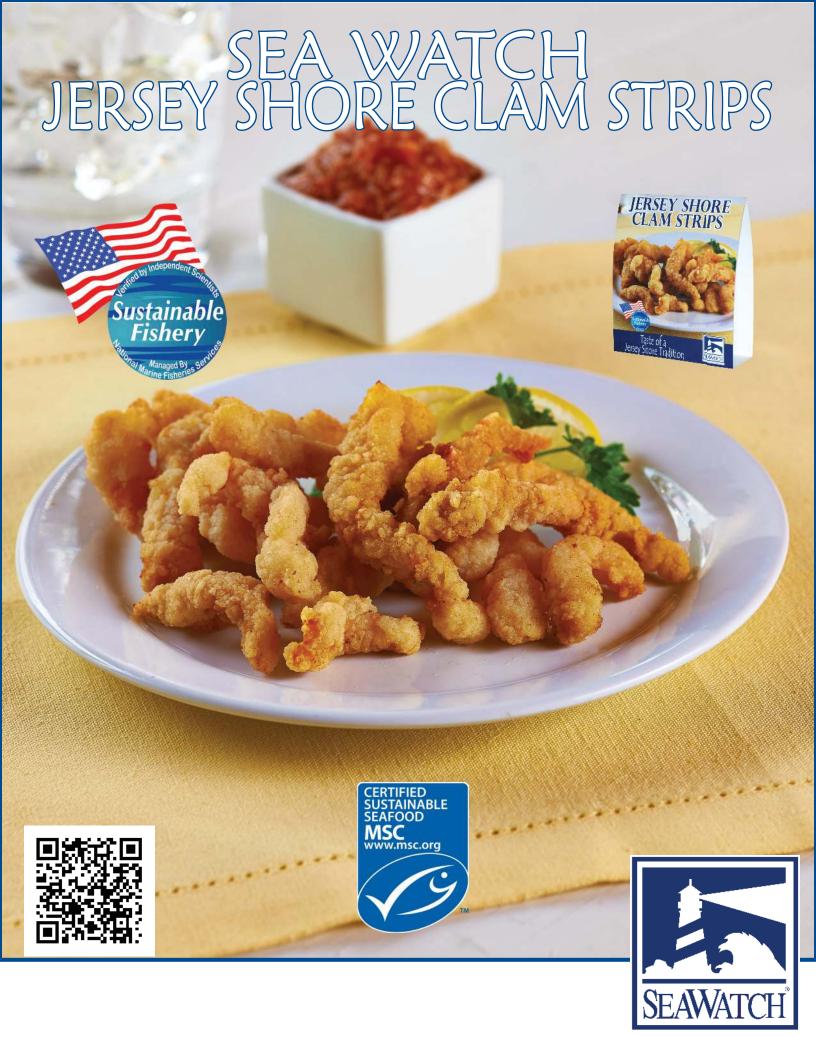

## SEA WATCH JERSEY SHORE CLAM STRIPS

Sea Watch **Jersey Shore Super Clam Strips** are made from only the finest clams, Atlantic Surf Clams (sea clams). We shuck our clams fresh off our refrigerated boats and apply our new proprietary tenderizing process to give you premium sized clam strips with a tender bite. These strips are sliced to a ¼ inch, offering customers a nice piece size. These delicious Jersey Shore Clam Strips will "wow" your customers!

The Atlantic Surf Clam has been one of the most valuable seafoods harvested off the "Jersey Shore" since the 60's and 70's. Nothing says "Jersey Shore" like Clam Strips!

- Sweet taste, no clam bellies
- **Appealing flavor and appearance**
- **Consistent tender texture**
- **Upscale**, hand-breaded appearance
- Versatility create a "signature" dish
- **Consistent high quality**
- **Table Tents Available**
- **Portion Packed:** Ensures exact portion sizes and eases preparation; meets operators' needs, less waste.

## PREPARATION INSTRUCTIONS

KEEP FROZEN: until ready to use.

COOK TO A MINIMUM, INTERNAL TEMPERATURE OF 160°F (71°C)

DEEP FRY: Place frozen Sea Watch Jersey Shore Clam Strips in a deep fryer at 360°F for 75 seconds.

| CODE  | DESCRIPTION                               | CASE<br>PACK | GROSS<br>WT. | NET<br>WT. | CASE<br>CUBE | PALLET |
|-------|-------------------------------------------|--------------|--------------|------------|--------------|--------|
| BO331 | Jersey Shore Breaded Super<br>Clam Strips | 24/4 oz.     | 7 lbs        | 6 lbs      | .41          | 14x10  |