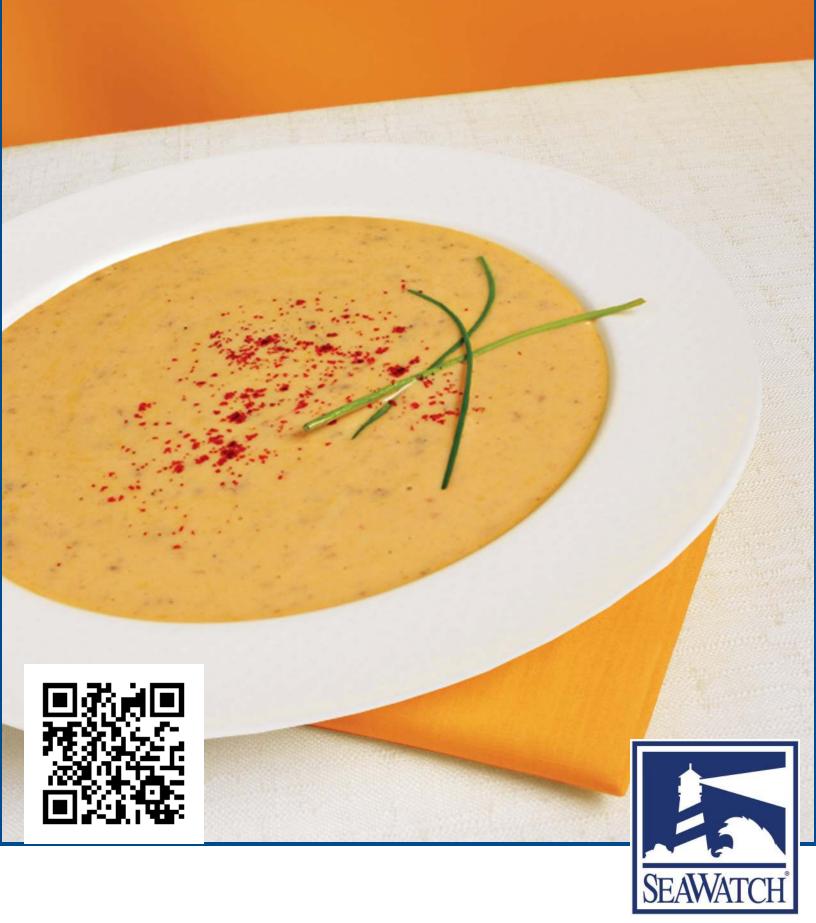

## LOBSTER BISQUE

## SEA WATCH LOBSTER BISQUE

Sea Watch Lobster Bisque is made from only the finest North Atlantic lobster meat, lobster broth, butter and sherry wine combined with natural seasonings in Sea Watch's original recipe to make this seafood specialty. No MSG.

Easy to prepare & easy to store

Cost Efficient- .09¢ per oz.

Use as a sauce for broiled seafood or as a rich pasta sauce

A soup that you can be proud to serve

**Nutrition Facts** 