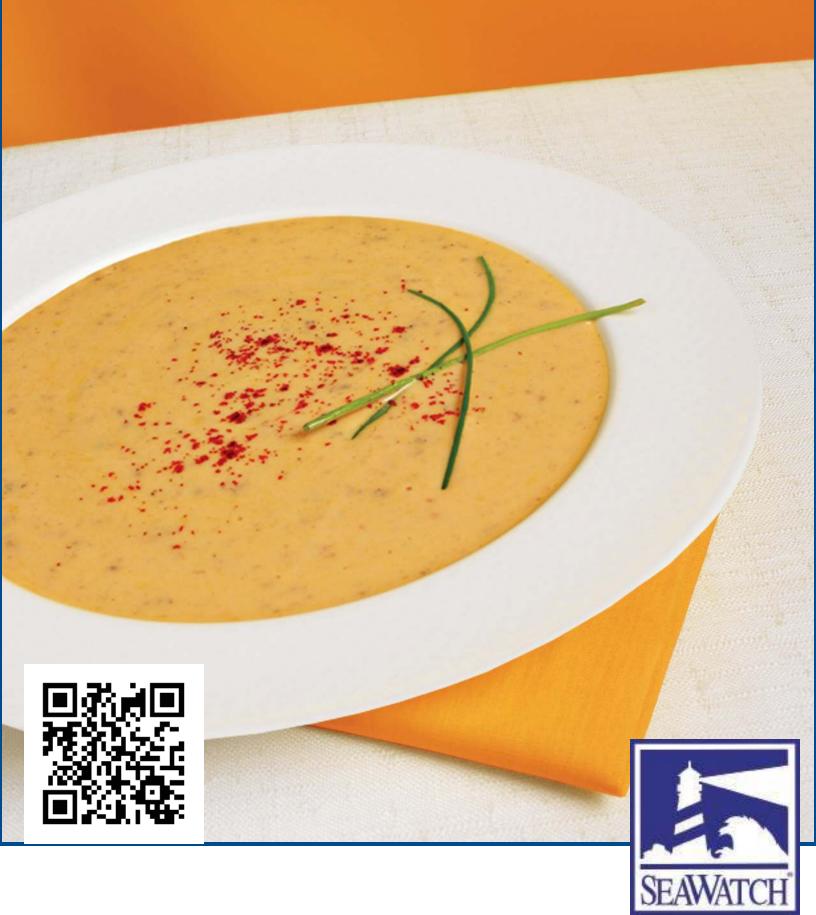

## LOBSTER BISQUE

## SEA WATCH LOBSTER BISQUE

Sea Watch Lobster Bisque is made from only the finest North Atlantic lobster meat, lobster broth, butter and sherry wine combined with natural seasonings in Sea Watch's original recipe to make this seafood specialty. No MSG.