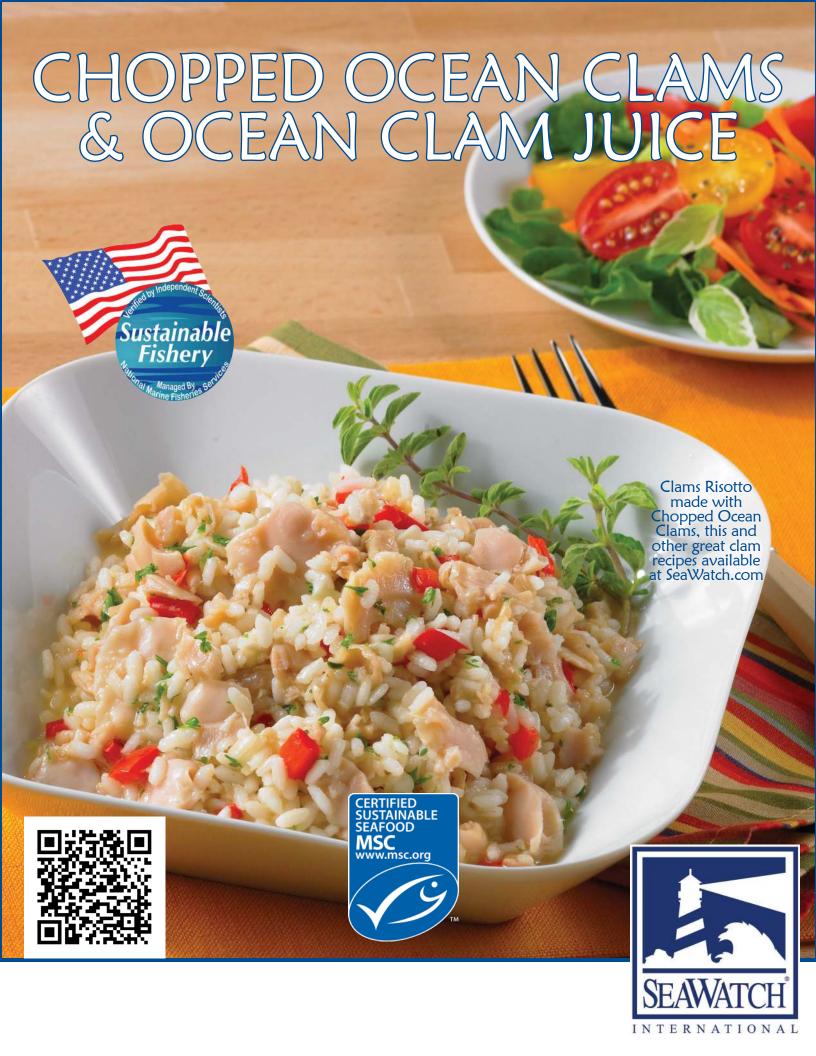

## SEA WATCH CHOPPED OCEAN CLAMS & OCEAN CLAM JUICE

Sea Watch Chopped Ocean Clams are a product made from the Ocean Quahog Clam (Arctica islandica) harvested in US federally regulated waters. The harvest area is called the "Mid-Atlantic Bight" which is roughly a 40,000 square mile area off the coast of Virginia to Massachusetts between 3 miles and 200 miles offshore. The Ocean Clam has long been considered the work horse of the clam chowder world because of its robust flavor. The Ocean Clam is also a terrific low fat and low cholesterol source of protein.

Robust Flavor Ready to use

**Texture Identity** Profitable Protein

High in Protein High in Iron and Selenium

**Versatile** Low in Fat and Cholesterol

Sea Watch **Ocean Clam Juice** is derived from the processing of fresh clams. The liquid which is released during the processing is cooked, standardized and canned to provide a tremendous shelf stable flavor source for any seafood sauce, soup, chowder or sauté application. Ocean Clam Juice adds the robust flavor of the Ocean Clam to any recipe.