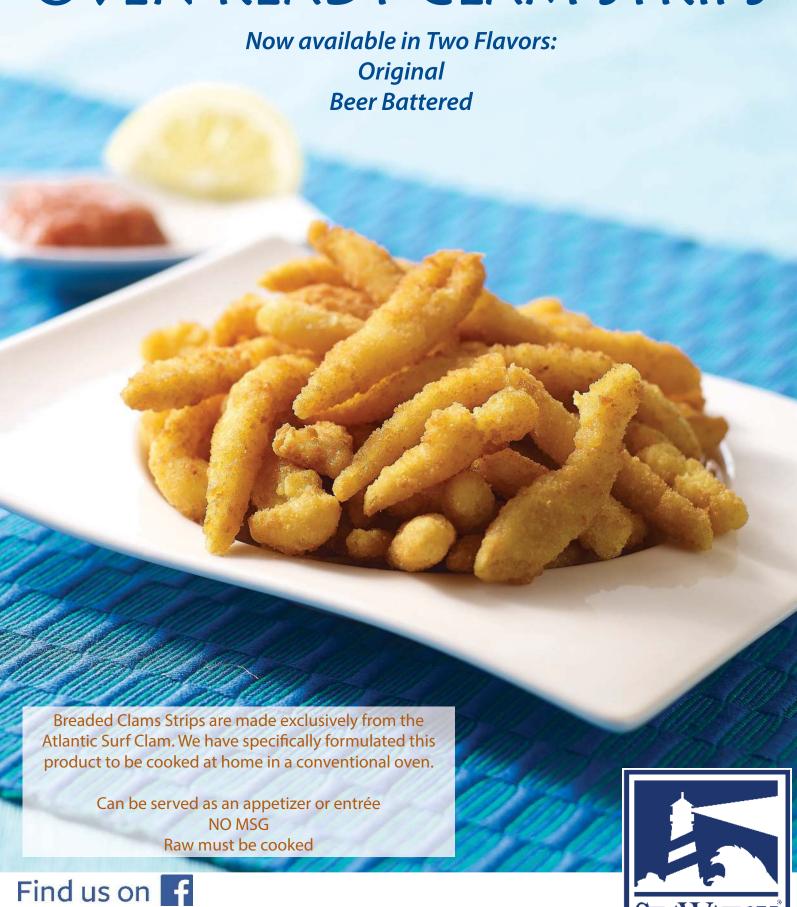

# OVEN READY CLAM STRIPS

@Seawatchint

## SEA WATCH OVEN READY CLAM STRIPS

### **PREPARATION INSTRUCTIONS**

**CONVENTIONAL OVEN:** Preheat oven at 400°F. Place strips in single layer on baking sheet lined with crumpled aluminum foil. Bake uncovered for 8 - 10 minutes or until an internal temperature of 170°F is achieved.

**FRY:** Deep fry from frozen at 350°F for 60 seconds or until an internal temperature of 170°F is achieved.