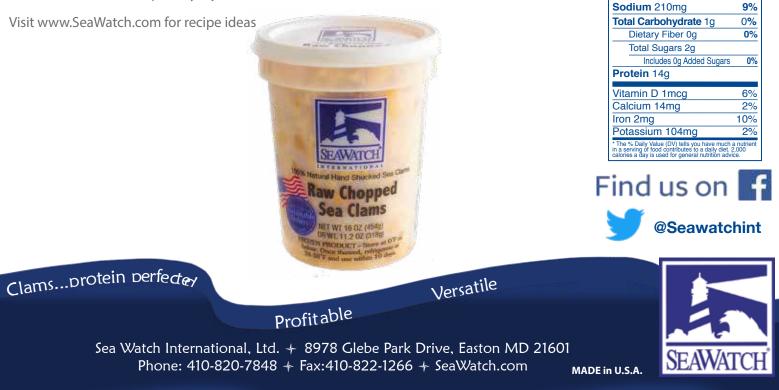

**Nutrition Facts** 

70

0%

0%

13%

% Daily Value

4.5 serving per container Serving size (100g)

Amount Per Serving Calories

Saturated Fat 0g

Trans Fat 0g

Cholesterol 40mg

Total Fat 0g

C Raw Chopped Sea Clams

## LIST OF INGREDIENTS

Sea Clams Meat, and Water.