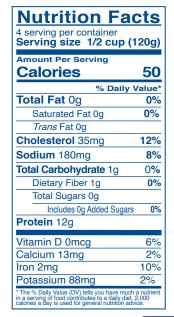

## **LIST OF INGREDIENTS**

Sea Clam Meat, and Water.

Clams...protein perfected

PREPARATION INSTRUCTIONS

Raw must be cooked.

Consuming raw or undercooked meats, poultry, seafood, shellfish, or eggs may increase your risk of food borne illness, especially if you have certain medical conditions.