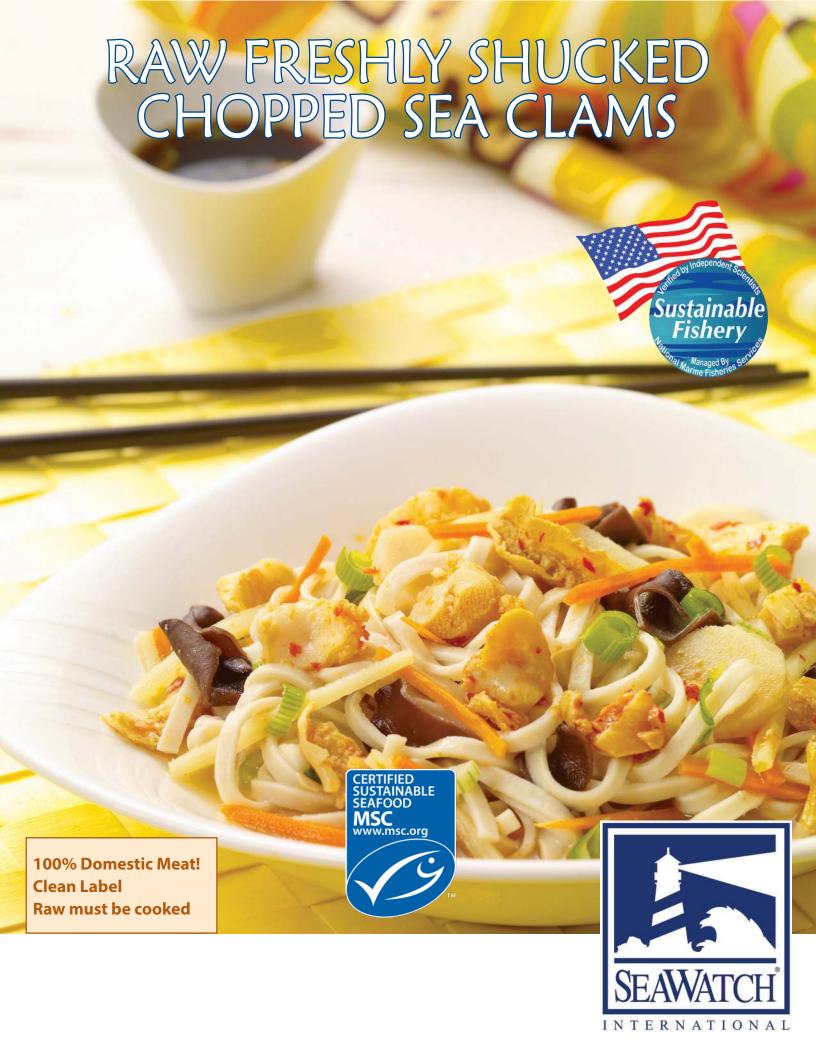

## SEA WATCH RAW FRESHLY SHUCKED CHOPPED SEA CLAMS

Sea Watch Freshly Shucked Chopped Sea Clams are made from only the finest clams, Atlantic Surfclams (sea clams). We shuck our clams fresh right off our refrigerated boats which allows all the natural juices and sweet flavor to remain in the clam until processing. Select quality sea clams are chopped to 3/4", washed, drained and then frozen to capture their freshness and flavor.

- All Natural / Clean Label
- 100% Domestic Meat!
- 18 month frozen shelf life compared to fresh at 3-5 days
- Packed in it's own natural clam juice
- 7/1 meat to juice ratio
- Sustainable
- Raw must be cooked\*