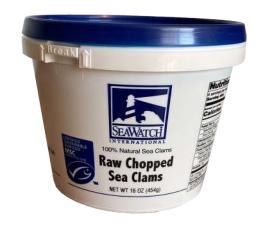

## SEA WATCH RAW FRESHLY SHUCKED CHOPPED SEA CLAMS

Sea Watch Freshly Shucked Chopped Sea Clams are made from only the finest clams, Atlantic Surfclams (sea clams). We shuck our clams fresh right off our refrigerated boats which allows all the natural juices and sweet flavor to remain in the clam until processing. Select quality sea clams are chopped to 3/4", washed, drained and then frozen to capture their freshness and flavor.

- All Natural / Clean Label
- 100% Domestic Meat!
- 18 month frozen shelf life compared to fresh at 3-5 days
- Packed in it's own natural clam juice
- 7/1 meat to juice ratio
- Sustainable
- Raw must be cooked\*

## **LIST OF INGREDIENTS**

Sea Clam Meat, and Water.

Clams...protein perfected

PREPARATION INSTRUCTIONS

Raw must be cooked.

Consuming raw or undercooked meats, poultry, seafood, shellfish, or eggs may increase your risk of food borne illness, especially if you have certain medical conditions.