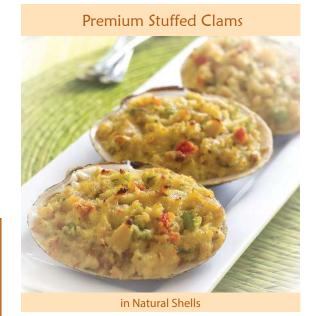

## PREMIUM STUFFED CLAMS IN NATURAL SHELLS

## THERE ARE STUFFED CLAMS AND THEN THERE ARE SEA WATCH STUFFED CLAMS.

SEA WATCH PREMIUM STUFFED CLAMS - We have taken this traditional New England favorite to the next level. These shells are loaded with clams, cheese, onion and peppers and savory spices. Available in 2 or 4 oz. This product can go to the table in many spots, appetizers, combo platters, bar snacks and more. All the work has been done, just bake them off and watch your patrons order more. Signature Toppers: Whole Ocean Clams, Shrimp, Bacon, marinara sauce, just use your imagination.