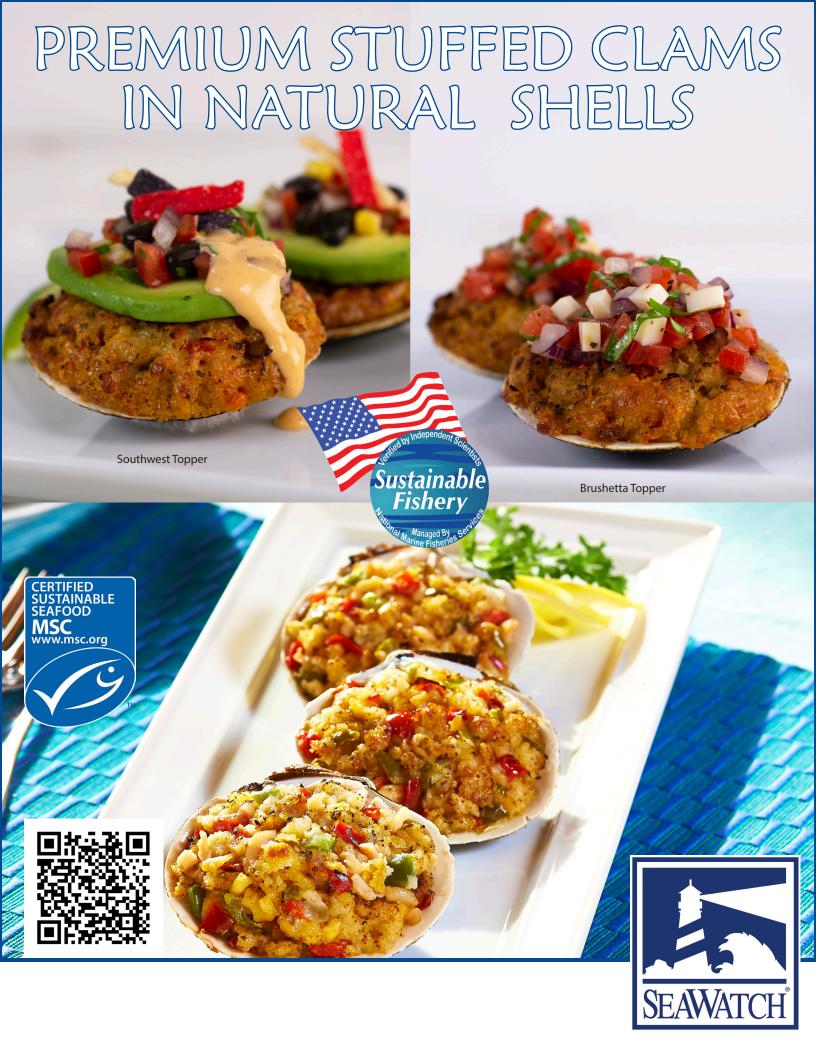

# PREMIUM STUFFED CLAMS IN NATURAL SHELLS

### THERE ARE STUFFED CLAMS AND THEN THERE ARE SEA WATCH STUFFED CLAMS.

SEA WATCH PREMIUM STUFFED CLAMS - We have taken this traditional New England favorite to the next level. These shells are loaded with clams, cheese, onion and peppers and savory spices. This product can go to the table in many spots, appetizers, combo platters, bar snacks and more. All the work has been done, just bake them off and watch your patrons order more. Signature Toppers: Whole Ocean Clams, Shrimp, Bacon, marinara sauce, just use your imagination.

### ADDS A SPECIAL GOURMET TOUCH to any occasion

**CONSISTENT SIZING** gives a more uniform appearance and excellent plate coverage

**TRAY PACKAGING** meets operators' needs and produces less waste

**AVAILABLE YEAR ROUND** to provide a continuity of supply

## **MSC Fishery Certification:** F-SCS-0098

**Sea Watch MSC Chain of Custody Certification Number:** MSC-C-55796

| SW<br>CODE | DESCRIPTION           | CASE PACK  | GROSS<br>WT. | NET<br>WT. | CASE<br>CUBE | PALLET<br>TIxHI |
|------------|-----------------------|------------|--------------|------------|--------------|-----------------|
| N531       | Premium Stuffed Clams | 3/12/2 oz. | 10 lb.       | 4.5 lb.    | .33          | 17x7            |
| N631       | Premium Stuffed Clams | 12/6/2 oz. | 19 lb.       | 9 lb.      | .66          | 10x6            |