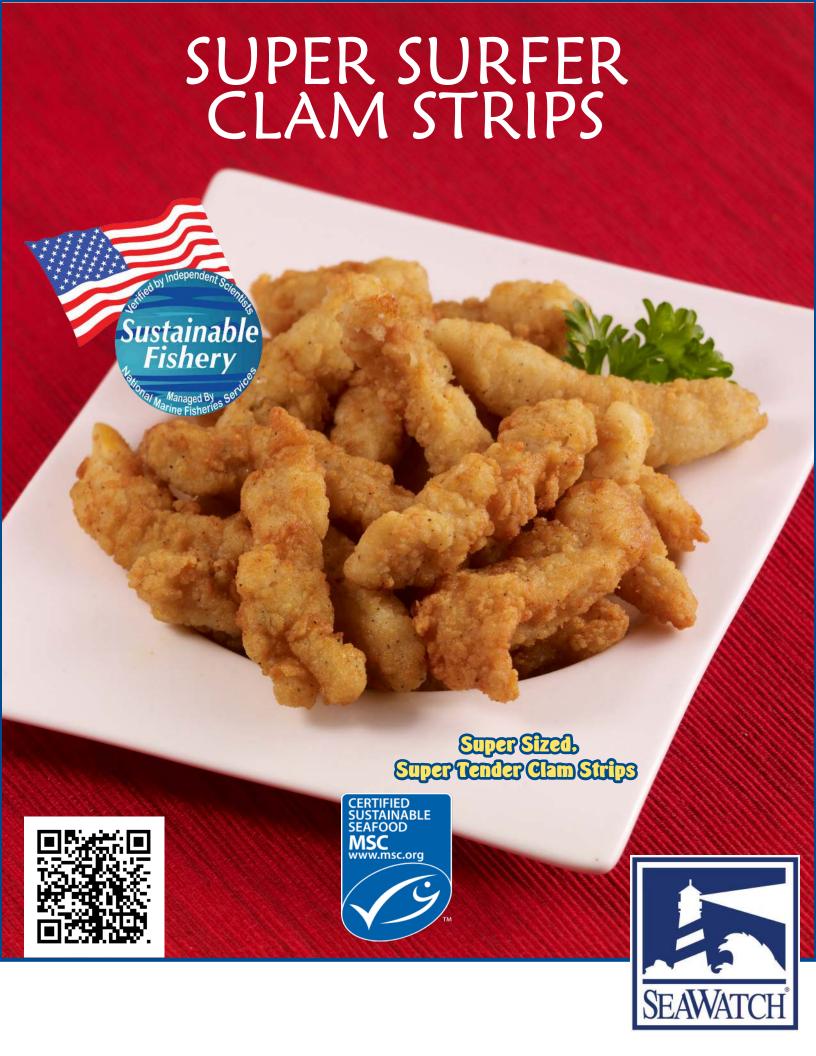

## SEA WATCH COUNTRY CRISPY SUPER SURFERS

Sea Watch Super Surfers are made from only the finest clams, Atlantic Surf Clams (sea clams). We shuck our clams fresh off our refrigerated boats and apply our new proprietary tenderizing process to give you premium sized clam strips with a tender bite. The clams are then sliced to a thickness 5 times thicker than a standard clam strip. We add a light bread coat and do not par-fry the strip for better breading adhesion to the Super Surfer. When prepared according to the directions the Super Surfer will be tender, sweet and leave your customers wanting more. Serve with your favorite sauce to make your very own signature appetizer or clam entree.

## **Country style breading**

**Adds Menu Variety:** can be served as an appetizer or entrée.

**Great plate presentation and a high-perceived value.** 