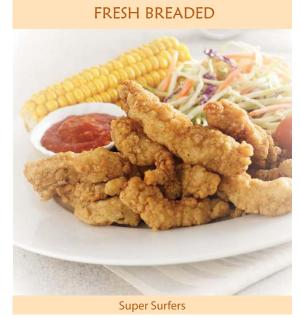

## **Country style breading**

Adds Menu Variety: can be served as an appetizer or entrée.

**Great plate presentation and a high-perceived value.** 