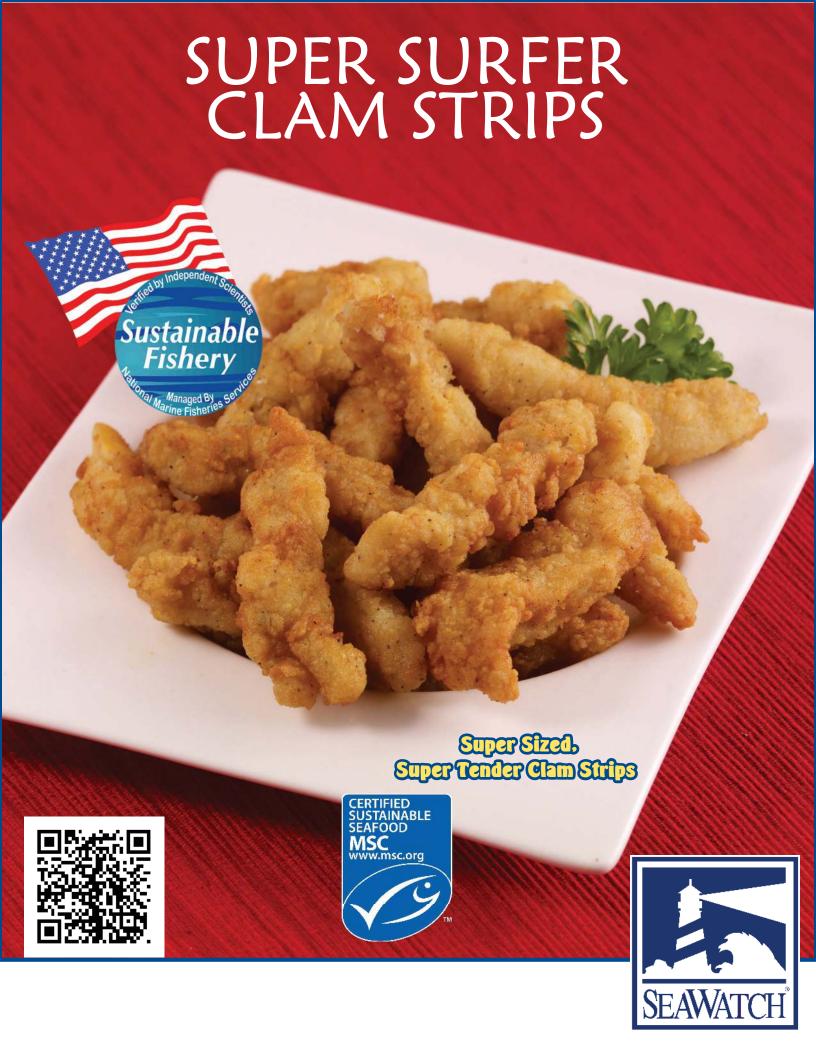

## SEA WATCH COUNTRY CRISPY SUPER SURFERS

Sea Watch Super Surfers are made from only the finest clams, Atlantic Surf Clams (sea clams). We shuck our clams fresh off our refrigerated boats and apply our new proprietary tenderizing process to give you premium sized clam strips with a tender bite. The clams are then sliced to a thickness 5 times thicker than a standard clam strip. We add a light bread coat and do not par-fry the strip for better breading adhesion to the Super Surfer. When prepared according to the directions the Super Surfer will be tender, sweet and leave your customers wanting more. Serve with your favorite sauce to make your very own signature appetizer or clam entree.

## **Country style breading**

Adds Menu Variety: can be served as an appetizer or entrée.

**Great plate presentation and a high-perceived value.** 