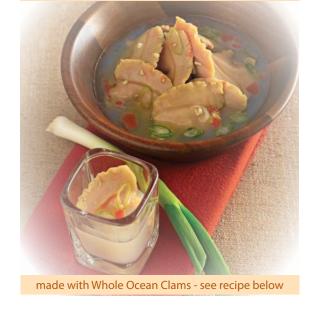

## SPICE UP YOUR MENU WITH SOME **NAKED STEAMERS**

- 15oz can of Sea Watch Whole Ocean Clams
- Tbsp of Butter
- Clove Garlic, minced
- 2 Tbsp Scallions, chopped Hot sauce to taste

Empty contents of can into a microwavable bowl and add butter and garlic. Heat on high for 2 minutes, stir and heat for one more minute. Carefully remove from microwave and garnish with scallions. Yield approximately 2 dozen Naked Steamers