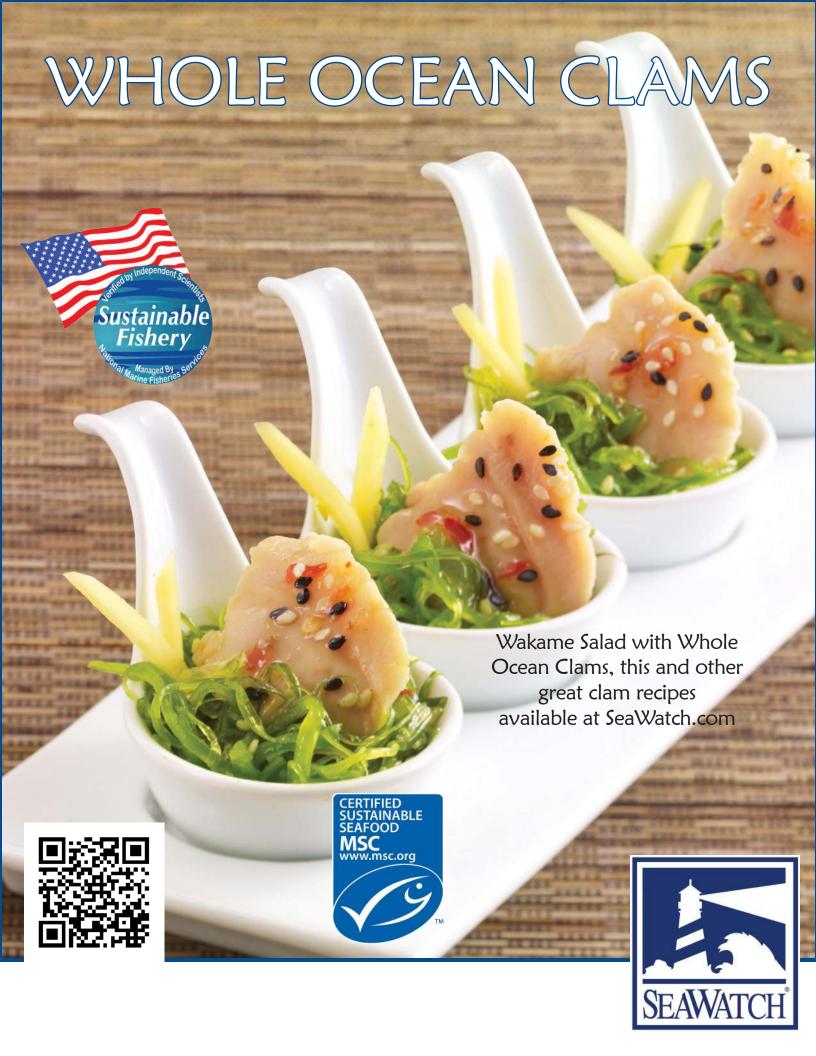

## SEA WATCH WHOLE OCEAN CLAMS

Sea Watch **Whole Ocean Clams** are processed from the Ocean Quahog Clam (Arctica islandica). We take the foot muscle from the rest of the body meat and remove the belly cavity. This leaves us with the largest solid muscle of the clam. The clams are blanched and canned in a flavorful top off of juice. These clams come out of the can fully cooked and ready to use. They are great where a visual impact is desired such as salads, sauces, stir fry, casinos and on and on. They can be used in place of fresh clams at one third the cost. There are approx. 25 clams in 15 oz. can and 95 clams in 51 oz. can.

**Affordable Substitute for Fresh Clams** 